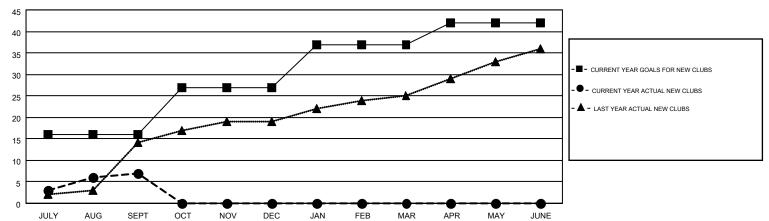

## Multiple District 315

**LOCATION: REP OF BANGLADESH** 

GMT: NAZMUL HAQUE

GMT CA 6

|               |                  | Clubs            |                  |                  | Members               |                    |                                        |                    |                  |
|---------------|------------------|------------------|------------------|------------------|-----------------------|--------------------|----------------------------------------|--------------------|------------------|
|               | RESUI            | TS FOR 2015-2016 | i                |                  | RESULTS FOR 2015-2016 |                    |                                        |                    |                  |
| QUARTER       | NEW CLUB<br>GOAL | NEW CLUBS        | DROPPED<br>CLUBS | NET<br>GAIN/LOSS | QUARTER               | NEW MEMBER<br>GOAL | CHARTER AND<br>NEW<br>MEMBERS<br>ADDED | DROPPED<br>MEMBERS | NET<br>GAIN/LOSS |
| JULY/AUG/SEPT | 16               | 7                | 4                | 3                | JULY/AUG/SEPT         | 525                | 519                                    | 836                | -317             |
| OCT/NOV/DEC   | 11               | 0                | 0                | 0                | OCT/NOV/DEC           | 270                | 0                                      | 0                  | 0                |
| JAN/FEB/MAR   | 10               | 0                | 0                | 0                | JAN/FEB/MAR           | 240                | 0                                      | 0                  | 0                |
| APR/MAY/JUNE  | 5                | 0                | 0                | 0                | APR/MAY/JUNE          | -77                | 0                                      | 0                  | 0                |

## GOALS AND ACTUAL NEW CLUBS CUMULATIVE