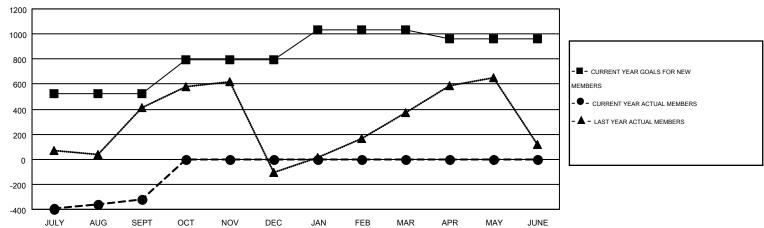

## Multiple District 315

**LOCATION: REP OF BANGLADESH** 

GMT: NAZMUL HAQUE

GMT CA 6

|               |                  | Clubs            |                  |                  | Members               |                    |                                        |                    |                  |
|---------------|------------------|------------------|------------------|------------------|-----------------------|--------------------|----------------------------------------|--------------------|------------------|
|               | RESUI            | TS FOR 2015-2016 | i                |                  | RESULTS FOR 2015-2016 |                    |                                        |                    |                  |
| QUARTER       | NEW CLUB<br>GOAL | NEW CLUBS        | DROPPED<br>CLUBS | NET<br>GAIN/LOSS | QUARTER               | NEW MEMBER<br>GOAL | CHARTER AND<br>NEW<br>MEMBERS<br>ADDED | DROPPED<br>MEMBERS | NET<br>GAIN/LOSS |
| JULY/AUG/SEPT | 16               | 7                | 4                | 3                | JULY/AUG/SEPT         | 525                | 519                                    | 836                | -317             |
| OCT/NOV/DEC   | 11               | 0                | 0                | 0                | OCT/NOV/DEC           | 270                | 0                                      | 0                  | 0                |
| JAN/FEB/MAR   | 10               | 0                | 0                | 0                | JAN/FEB/MAR           | 240                | 0                                      | 0                  | 0                |
| APR/MAY/JUNE  | 5                | 0                | 0                | 0                | APR/MAY/JUNE          | -77                | 0                                      | 0                  | 0                |

## GOALS AND ACTUAL MEMBERS CUMULATIVE

| DROPPED CLUBS: 4  DROPPED MEMBERS |                | 116 CLUBS OF 514 ADDED 1 OR MORE NEW MEMBERS | GENDER DISTRIBU<br>MALE<br>FEMALE     | TION<br>10,197 (80.84%)<br>2,417 (19.16%) |                |
|-----------------------------------|----------------|----------------------------------------------|---------------------------------------|-------------------------------------------|----------------|
| DECEASED CLUB CANCELLED OTHER     | 4<br>78<br>754 | CLICK HERE FOR HEALTH ASSESSMENT DATA        | FAMILY UNIT MEMBERS HEAD OF HOUSEHOLD |                                           | 3,729<br>1,080 |
| TOTAL                             | 836            |                                              | NON-HEAD OF HOUSEHOLD                 | D                                         | 2,649          |